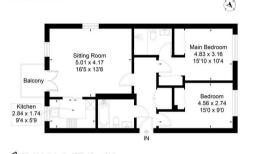

## Floor Plan

## 26 Sandford Court, Humphris Place, Cheltenham, GL53 7FA

We are pleased to offer this contemporary second floor apartment which is located within one of Cheltenham's most prestigious developments within the grounds of the historic Thirlestaine Hall, just a short distance from central Cheltenham. The apartment is offered on an unfurnished basis and consists of two double bedrooms - each with built in storage and contemporary en-suite shower room to the master bedroom, additional bathroom with shower over the bath, large sitting / dining room with doors onto the balcony and newly fitted kitchen with integrated appliances. Externally the property benefits from two allocated off road parking spaces within the gated car park and use of the beautifully maintained gardens. The property is warmed by gas fired under floor heating throughout.